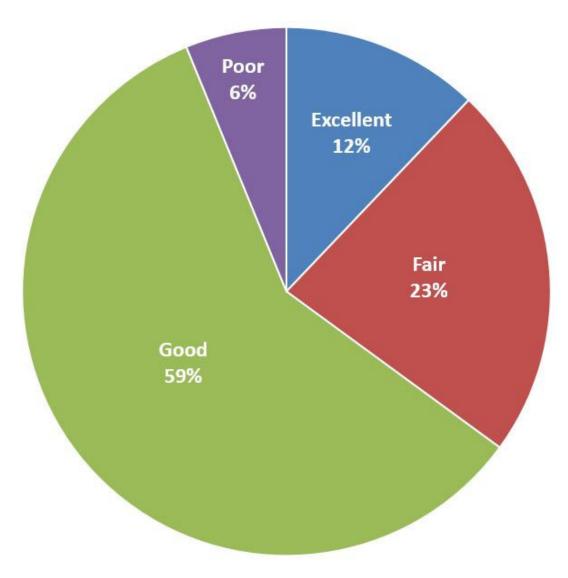

## How would you rate the overall condition of city streets?

|            | 2013 | 2014 | 2015 | 2016 | 2017 | 2018 | 2019 | 2020 |
|------------|------|------|------|------|------|------|------|------|
| Excellent  | 11   | 18   | 15   | 18   | 17   | 15   | 11   | 12%  |
| Good       | 42   | 62   | 55   | 45   | 58   | 58   | 59   | 59%  |
| Fair       | 37   | 1    | 23   | 25   | 19   | 23   | 23   | 23%  |
| Poor       | 11   | 5    | 6    | 12   | 5    | 4    | 7    | 6%   |
| Don't Know | 0    | 0    | 1    | 0    | 0    | 0    | 0    | 0    |