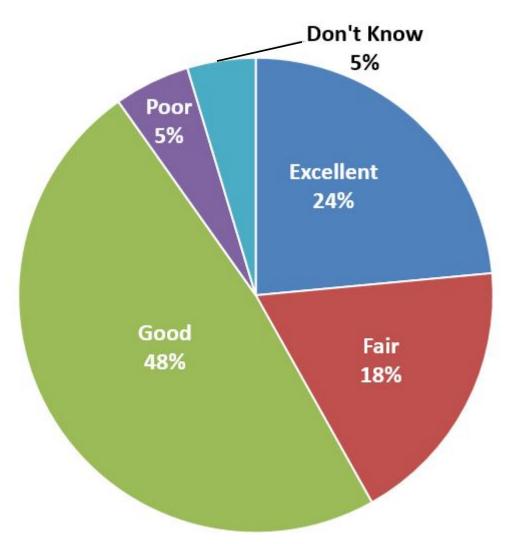

How would you rate the overall quality of city recreational programs and facilities (e.g. parks, trails, park facilities, etc.)?

|            | 2013 | 2014 | 2015 | 2016 | 2017 | 2018 | 2019 | 2020 |
|------------|------|------|------|------|------|------|------|------|
| Excellent  | 21   | 25   | 22   | 14   | 25   | 27   | 26   | 24%  |
| Good       | 47   | 50   | 48   | 47   | 46   | 45   | 45   | 48%  |
| Fair       | 32   | 14   | 15   | 19   | 19   | 17   | 15   | 18%  |
| Poor       | 0    | 5    | 11   | 14   | 5    | 5    | 6    | 5%   |
| Don't Know | 0    | 5    | 4    | 7    | 6    | 6    | 8    | 5%   |