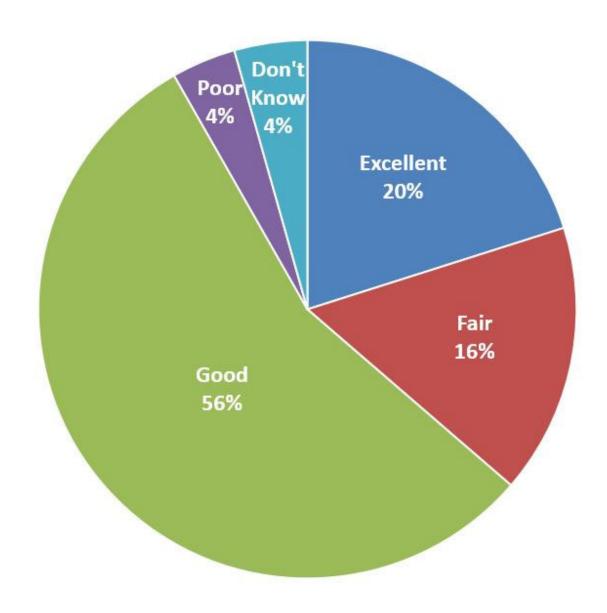

How would you rate the overall quality of services provided by the city?

|            | 2013 | 2014 | 2015 | 2016 | 2017 | 2018 | 2019 | 2020 |
|------------|------|------|------|------|------|------|------|------|
| Excellent  | 16   | 14   | 11   | 14   | 19   | 23   | 17   | 20%  |
| Good       | 37   | 66   | 6    | 48   | 59   | 53   | 56   | 56%  |
| Fair       | 42   | 13   | 18   | 27   | 14   | 15   | 17   | 16%  |
| Poor       | 0    | 2    | 6    | 8    | 4    | 4    | 5    | 4%   |
| Don't Know | 5    | 5    | 4    | 3    | 4    | 5    | 5    | 4%   |