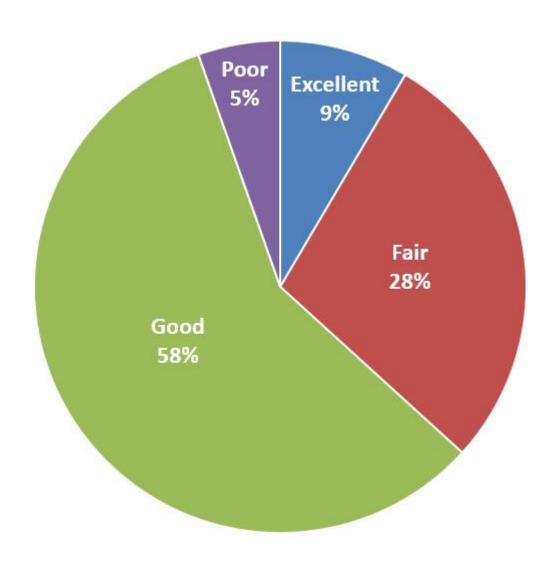

Attached are the survey results and the responses to each question including comments.

How would you rate the overall appearance of the city?

|            | 2013 | 2014 | 2015 | 2016 | 2017 | 2018 | 2019 | 2020 |
|------------|------|------|------|------|------|------|------|------|
| Excellent  | 0    | 5    | 5    | 3    | 7    | 8    | 8    | 8%   |
| Good       | 39   | 55   | 50   | 47   | 62   | 55   | 57   | 58%  |
| Fair       | 56   | 36   | 37   | 43   | 26   | 31   | 30   | 28%  |
| Poor       | 6    | 4    | 6    | 7    | 4    | 6    | 5    | 5%   |
| Don't Know | 0    | 0    | 2    | 0    | 0    | 0    | 0    | 0    |