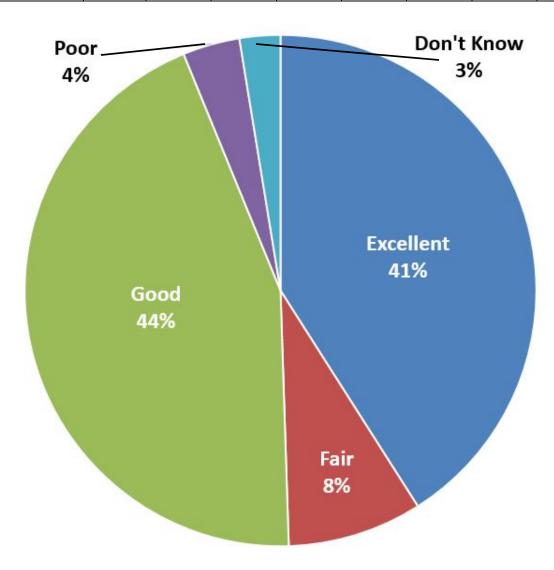

How would you rate the dependability and overall quality of the city water supply?

|            | 2013 | 2014 | 2015 | 2016 | 2017 | 2018 | 2019 | 2020 |
|------------|------|------|------|------|------|------|------|------|
| Excellent  | 37   | 50   | 35   | 27   | 43   | 47   | 41   | 41%  |
| Good       | 42   | 43   | 46   | 58   | 46   | 44   | 46   | 44%  |
| Fair       | 11   | 5    | 13   | 9    | 6    | 6    | 9    | 9%   |
| Poor       | 0    | 0    | 3    | 1    | 3    | 2    | 2    | 4%   |
| Don't Know | 11   | 2    | 3    | 5    | 2    | 1    | 2%   | 3%   |