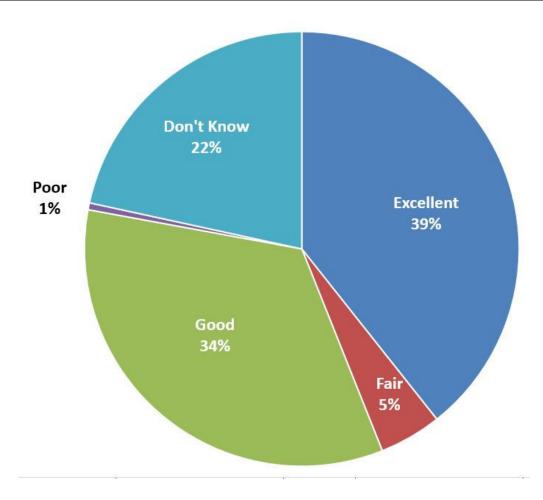

How would you rate the overall quality of fire protection services in the city?

\* Those responding "Don't Know" often say they have never used fire services.

|              | 2013 | 2014 | 2015 | 2016 | 2017 | 2018 | 2019 | 2020 |
|--------------|------|------|------|------|------|------|------|------|
| Excellent    | 56   | 36   | 36   | 26   | 37   | 41   | 38   | 39%  |
| Good         | 6    | 25   | 27   | 35   | 29   | 30   | 35   | 34%  |
| Fair         | 6    | 2    | 7    | 10   | 4    | 3    | 3    | 5%   |
| Poor         | 0    | 0    | 1    | 2    | 1    | 0    | 1    | 1%   |
| Don't Know * | 3    | 38   | 29   | 27   | 29   | 26   | 23   | 22%  |