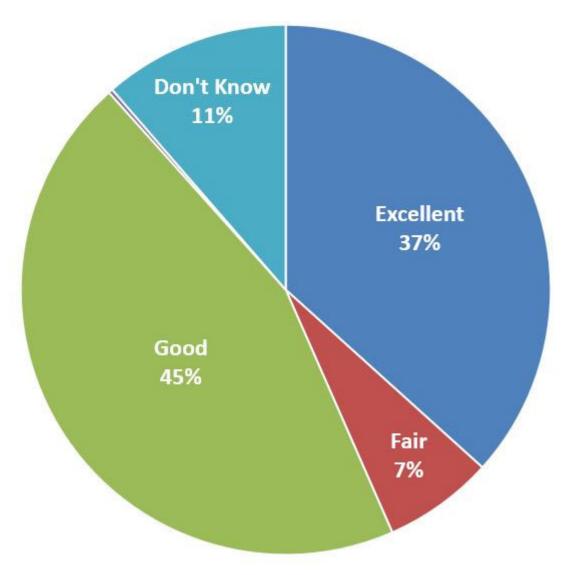

How would you rate the dependability and overall quality of city sanitary sewer service?

|            | 2013 | 2014 | 2015 | 2016 | 2017 | 2018 | 2019 | 2020 |
|------------|------|------|------|------|------|------|------|------|
| Excellent  | 37   | 45   | 30   | 27   | 34   | 36   | 30   | 37%  |
| Good       | 42   | 45   | 47   | 43   | 48   | 48   | 50   | 45%  |
| Fair       | 11   | 0    | 9    | 11   | 6    | 5    | 6    | 7%   |
| Poor       | 5    | 0    | 1    | 7    | 0    | 1    | 2    | 0    |
| Don't Know | 5    | 11   | 13   | 12   | 12   | 10   | 11   | 11%  |