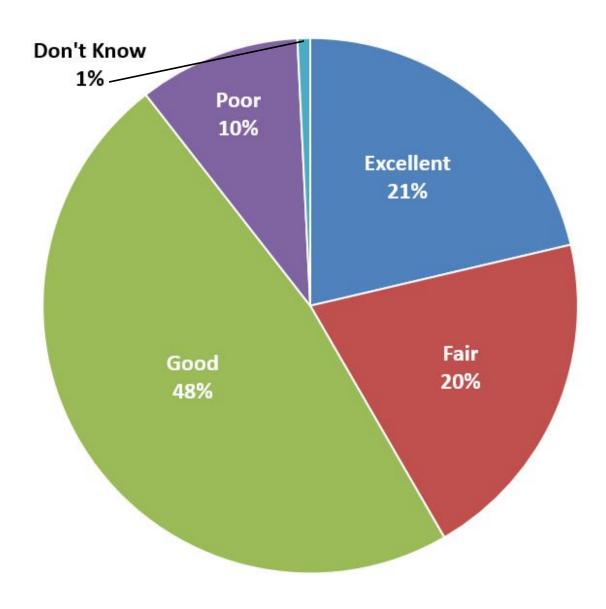

Attached are the survey results and the responses to each question including comments.

How would you rate the overall appearance of the city?

|            | 2013 | 2014 | 2015 | 2016 | 2017 | 2018 | 2019 | 2020 |
|------------|------|------|------|------|------|------|------|------|
| Excellent  | 0    | 5    | 5    | 3    | 7    | 8    | 8    | 8%   |
| Good       | 39   | 55   | 50   | 47   | 62   | 55   | 57   | 58%  |
| Fair       | 56   | 36   | 37   | 43   | 26   | 31   | 30   | 28%  |
| Poor       | 6    | 4    | 6    | 7    | 4    | 6    | 5    | 5%   |
| Don't Know | 0    | 0    | 2    | 0    | 0    | 0    | 0    | 0    |