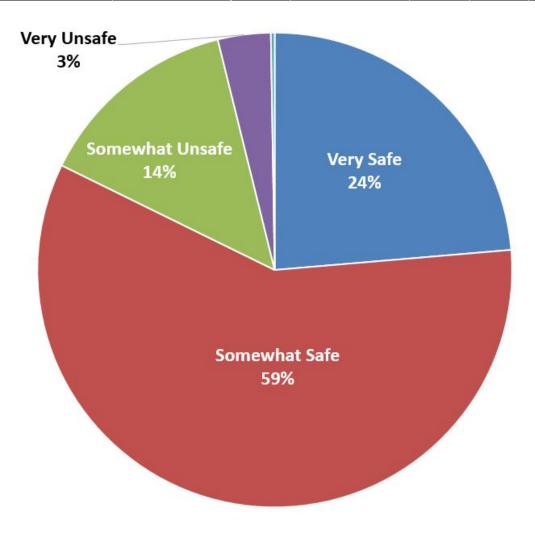

How would you describe your overall feeling of safety in the city?

|               | 2013 | 2014 | 2015 | 2016 | 2017 | 2018 | 2019 | 2020 |
|---------------|------|------|------|------|------|------|------|------|
| Very Safe     | 22   | 27   | 26   | 21   | 27   | 26   | 28   | 24%  |
| Somewhat Safe | 44   | 54   | 60   | 56   | 55   | 58   | 54   | 59%  |
| Somewhat      | 33   | 18   | 10   | 19   | 14   | 12   | 16   | 14%  |
| Unsafe        |      |      |      |      |      |      |      |      |
| Very Unsafe   | 0    | 0    | 3    | 2    | 4    | 4    | 2    | 4%   |
| Don't Know    | 0    | 2    | 1    | 1    | 0    | 0    | 0    | 0    |